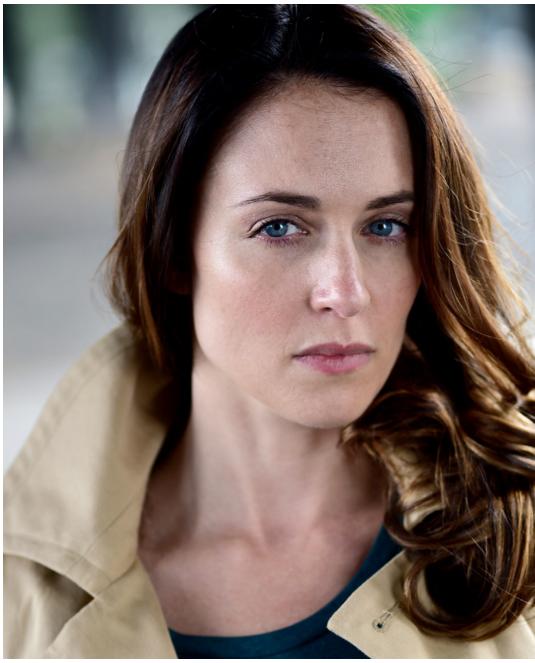

## **EVA-MARIE** | ACTRESS

ID: CA1703GB01

**Born**: 1988

Division: Actress, Model, Dancer

Languages: (Native) German, (Fluent) English, (Basic) French, (Basic) Italian

Nationality: German

Skills: Ballet, Contemporary Ballet, Jazz, Salsa, Standard Dance, Latin-American, Contact Im-

provisation, Taekwondo, Swimming, Diving, Skiing, Inline Skating

Residence: Great Britain

Hair: Brunette / Eyes: Blue / Height: 1,66m / Bust: 70 / Cup: C / Waist: 59 / Hips: 88 / Dress: 32 / Shoes: 38 EU