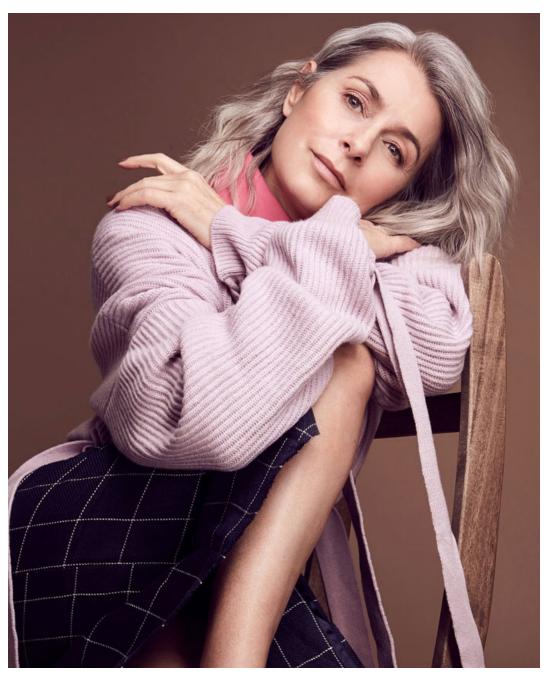

## REGINA | MODEL

ID: CM1501NG01

**Born: 1961** 

**Division:** Model, Actress

Languages: (Native) German, (Fluent) English, (Basic) French

Nationality: German

Skills: Water Skiing, Golf, Mushen Huskyracing, Ballet, Nordic Walking, Pilates, Horse Riding,

Skiing, Gunshooting, Boating License

Residence: North Germany

 $\textbf{Hair: Silver / Eyes: } Green / \textbf{Height: 1,70m / Bust: } 75 / \textbf{Cup: B / Waist: } 60 / \textbf{Hips: } 88 / \textbf{Dress: } 36 / \textbf{Shoes: } 38,5 \ EU$ 