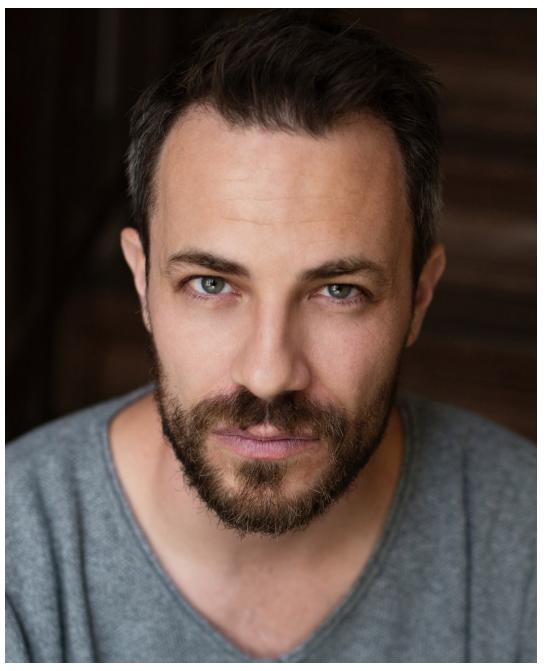

## SEVERINO | ACTOR, MODEL

ID: CA1903CH01

**Born: 1979** 

Division: Actor, Model, Voice Over, Presenter

Languages: (Native) German, (Native) Swiss German, (Fluent) English

Nationality: German

**Skills:** Hypnosis, Mentalism, Magic, Basketball, Soccer, Beach Volleyball, Swimming, Skiing, Hiking, Scuba Diving, Karate, Horse Riding, Gun Handling, Screen Combat, Piano, Guitar, Drums

Residence: Switzerland

Hair: Lightbrown / Eyes: Blue-Green-Grey / Height: 1,85m / Chest: 97cm / Waist: 81cm / Hips: 95cm / Suit: 48-50 / Shoes: 42-43 EU

Am Kiekeberg 16 | 22587 Hamburg | phone: +49 (0) 177 8080 999 info@absolutely-fabulous.de | www. absolutely-fabulous.de