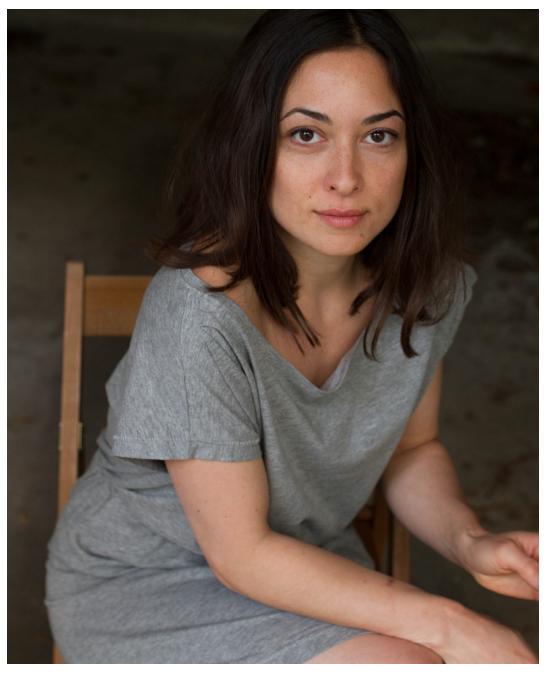

## **ANA | ACTRESS**

ID: CA1903EG04

**Born: 1**982

**Division:** Actress

Languages: (Native) German, (Fluent) English

Nationality: German

Specials: Scars

Skills: Singing, Rock'n'Roll, Aikido, Inline Skating, Climbing, Darbuka, Stage Fencing

Residence: Berlin

 $\textbf{Hair:} \ \texttt{Brunette} \ / \ \textbf{Eyes:} \ \texttt{Brown} \ / \ \textbf{Height:} \ \texttt{1.59m} \ / \ \textbf{Bust:} \ \texttt{70} \ / \ \textbf{Cup:} \ \texttt{B} \ / \ \textbf{Waist:} \ \texttt{71} \ / \ \textbf{Hips:} \ \texttt{87} \ / \ \textbf{Dress:} \ \texttt{34-36} \ / \ \textbf{Shoes:} \ \texttt{37-38} \ \texttt{EU}$ 