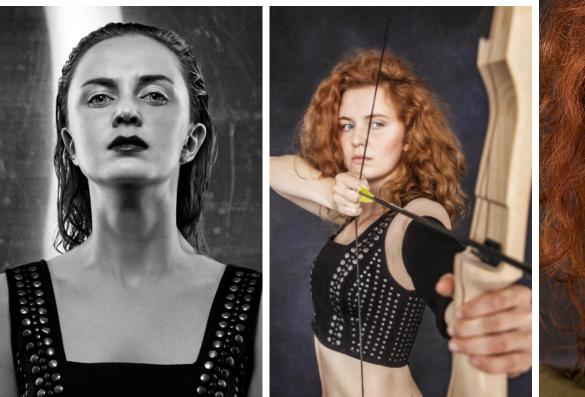

## MARTINA | ACTRESS, MODEL

**ID:** CA1904CZ01

Division: Actress, Model

Languages: (Native) Czech, (Native) English, (Fluent) French, (Fluent) Slovakian, (Fluent) Irish, (Basic) German

Nationality: Czech

Specials: Tattoo

**Skills:** Drums, Guitar, Piano, Yoga, Snowboarding, Photography, Horse Riding, Sword Fighting, Contemporary Dance, Singing

Residence: Prague, London, Berlin

Hair: Red / Eyes: Blue / Height: 1,67m / Cup: A / Waist: 61 / Hips: 88 / Dress: 34-36 / Shoes: 37 EU